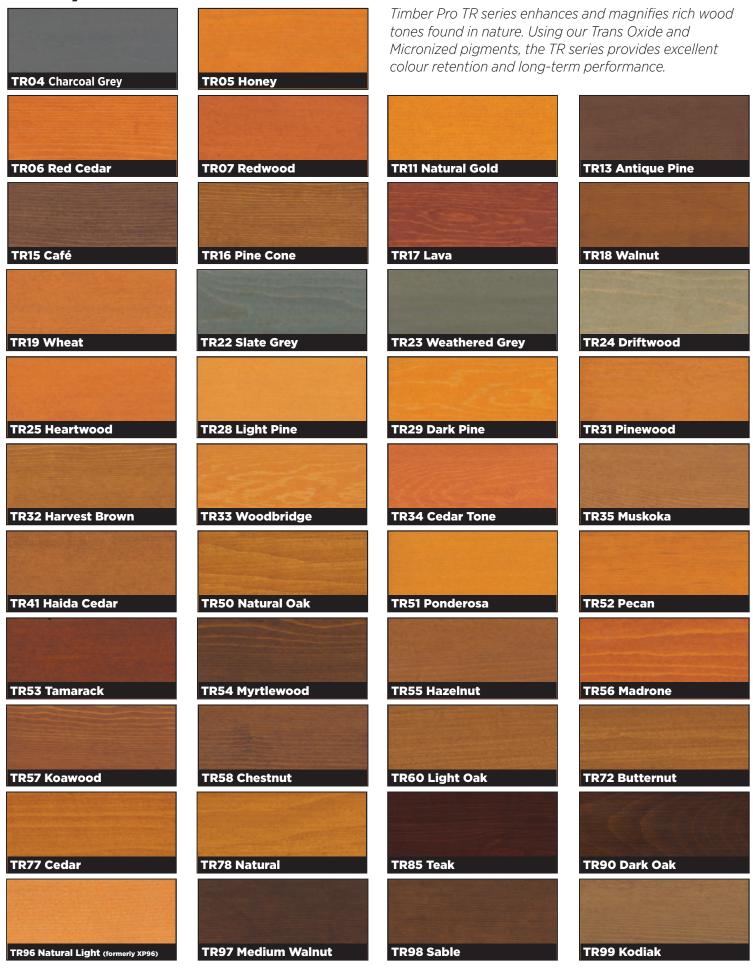

# Transparent TR Series

Colours on this chart represent 2 colour coats of stain brushed on White Pine wood. Colours shown are as accurate as digital print allows. Note that inks can fade over time and alter the colour chart. The outcome of colour is affected by wood species, texture, age of wood and wood surface preparation. A test sample is recommended before ordering.