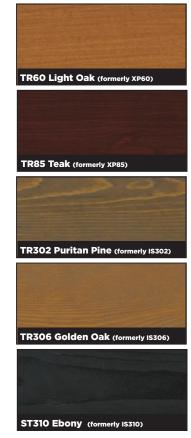

# Transparent TR Series

# Semi Transparent ST Series

Colours on this chart represent 2 colour coats of stain brushed on White Pine wood. Colours shown are as accurate as digital print allows. Note that inks can fade over time and alter the colour chart. The outcome of colour is affected by wood species, texture, age of wood and wood surface preparation. A test sample is recommended before ordering.