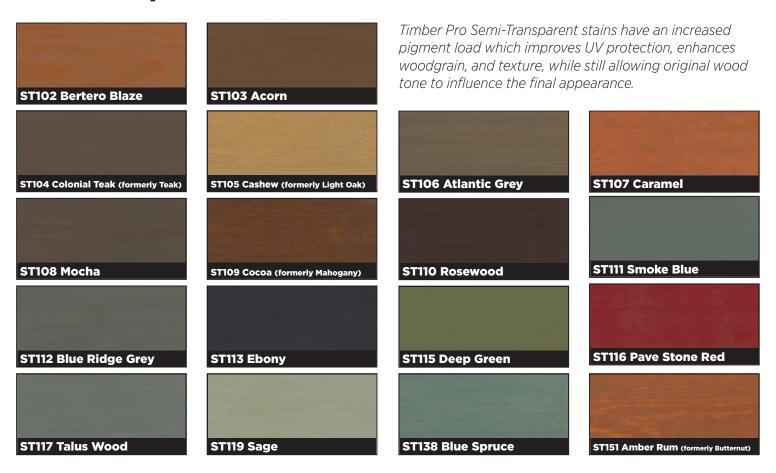

# Semi Transparent ST Series

Colours on this chart represent 2 colour coats of stain brushed on White Pine wood. Colours shown are as accurate as digital print allows. Note that inks can fade over time and alter the colour chart. The outcome of colour is affected by wood species, texture, age of wood and wood surface preparation. A test sample is recommended before ordering.