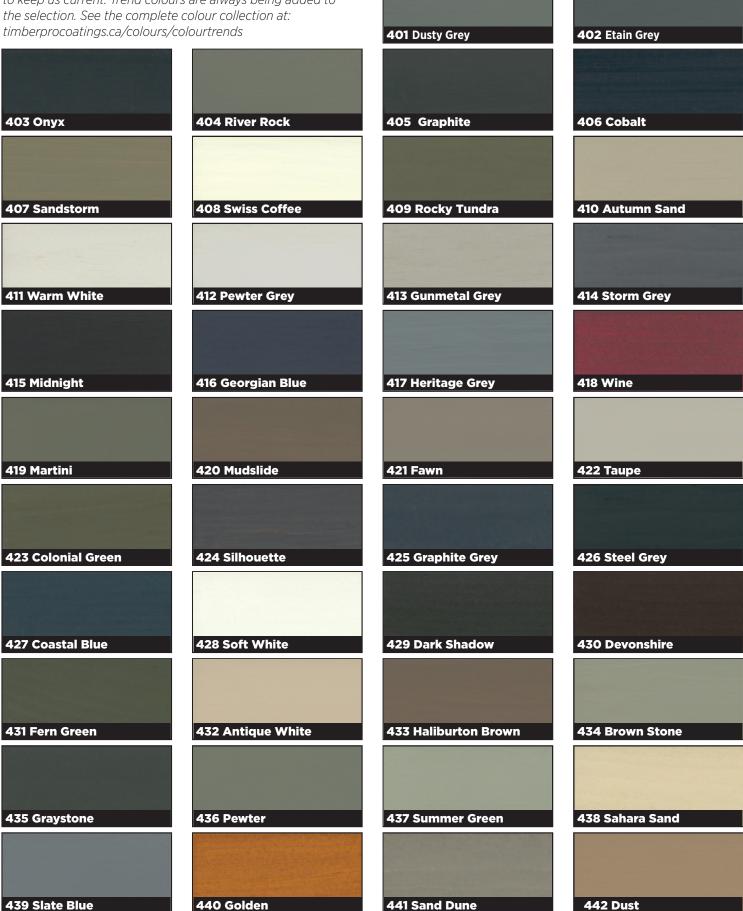

#### **Colour Trends**

Timber Pro 400 Series of stains are trending colours developed to keep us current. Trend colours are always being added to

Colours on this chart represent 2 colour coats of stain brushed on White Pine wood. Colours shown are as accurate as digital print allows. Note that inks can fade over time and alter the colour chart. The outcome of colour is affected by wood species, texture, age of wood and wood surface preparation. A test sample is recommended before ordering.