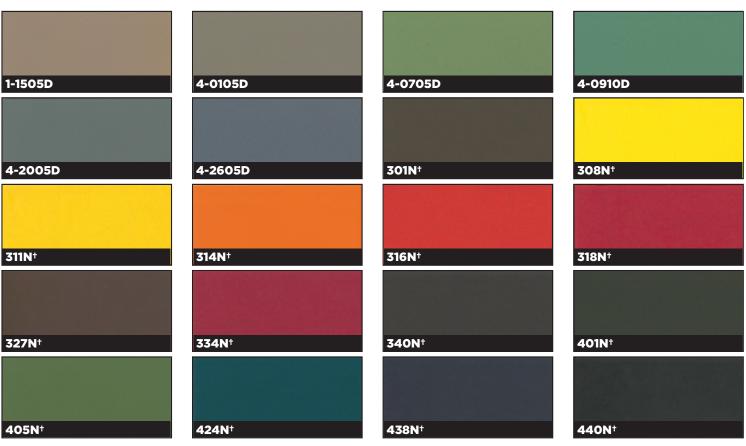

#### **Colour Trends**

Timber Pro 400 Series of stains are trending colours developed to keep us current. Trend colours are always being added to

## Vintage Colours

Timber Pro Vintage Colour stains were colours popular in the 70s and 80s. Traditional colours, used for interior and exterior applications, are still in demand today.

Great choices to replicate, lodges, cabins, hunting camps, generational cottages, if you are looking for nostalgia, you will find it in this colour group.

Trend/Solid colours were developed in our Clear XP base, although the formulas can be used in all our tintable bases, if used in our oil base products, colour will shift slightly as oils are amber not clear.