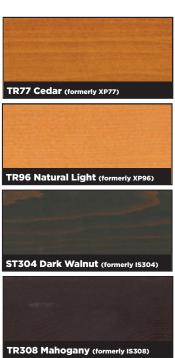

# Transparent TR Series

Colours on this chart represent 2 colour coats of stain brushed on White Pine wood. Colours shown are as accurate as digital print allows. Note that inks can fade over time and alter the colour chart. The outcome of colour is affected by wood species, texture, age of wood and wood surface preparation. A test sample is recommended before ordering.