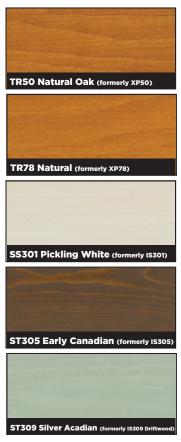

# Transparent TR Series

# Semi Transparent ST Series

Colours on this chart represent 2 colour coats of stain brushed on White Pine wood. Colours shown are as accurate as digital print allows. Note that inks can fade over time and alter the colour chart. The outcome of colour is affected by wood species, texture, age of wood and wood surface preparation. A test sample is recommended before ordering.