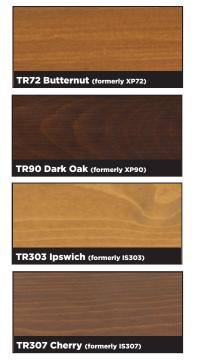

# Transparent TR Series

Colours on this chart represent 2 colour coats of stain brushed on White Pine wood. Colours shown are as accurate as digital print allows. Note that inks can fade over time and alter the colour chart. The outcome of colour is affected by wood species, texture, age of wood and wood surface preparation. A test sample is recommended before ordering.