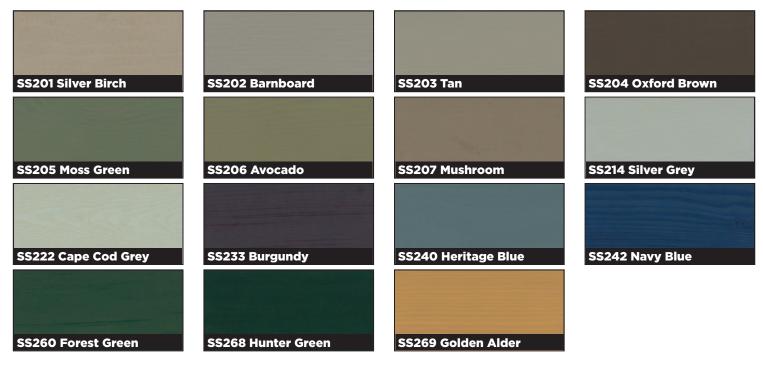

### Semi Solid SS Series

Timber Pro Semi-Solid stains contain pigment loads that will mask the natural wood tone while still allowing grain and texture to be seen. Semi-Solid stains are high in UV protection and increase the timeline between maintenance coats.

Colours on this chart represent 2 colour coats of stain brushed on White Pine wood. Colours shown are as accurate as digital print allows. Note that inks can fade over time and alter the colour chart. The outcome of colour is affected by wood species, texture, age of wood and wood surface preparation. A test sample is recommended before ordering.